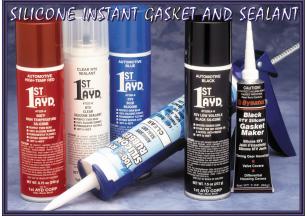

Protects threads against corrosion.

Blue and Green - Medium Strength

24 ml. bottle

SILICONE INSTANT GASKET AND SEALANT Use as a formed-in-place gasket. Virtually unaffected by weather, temperature extremes, chemicals and aging. Use on valve covers, oil pumps and pans, water pumps, thermostats, transmission pans....

|             |                                                                                                                                      | Oxygen                                                                                                                                                                         |                                                                                                                                                                                                                                                               |
|-------------|--------------------------------------------------------------------------------------------------------------------------------------|--------------------------------------------------------------------------------------------------------------------------------------------------------------------------------|---------------------------------------------------------------------------------------------------------------------------------------------------------------------------------------------------------------------------------------------------------------|
| Description | Net Wt.                                                                                                                              | Sensor Safe                                                                                                                                                                    | Qty./Case                                                                                                                                                                                                                                                     |
| Aluminum    | 10.1 oz                                                                                                                              | No                                                                                                                                                                             | 12                                                                                                                                                                                                                                                            |
| Blue        | 10.1 oz                                                                                                                              | Yes                                                                                                                                                                            | 12                                                                                                                                                                                                                                                            |
| Blue        | 8.75 oz                                                                                                                              | Yes                                                                                                                                                                            | 12                                                                                                                                                                                                                                                            |
| Blue        | 3 oz                                                                                                                                 | Yes                                                                                                                                                                            | 12                                                                                                                                                                                                                                                            |
| Black       | 10.1 oz                                                                                                                              | Yes                                                                                                                                                                            | 12                                                                                                                                                                                                                                                            |
| Black       | 7.25 oz                                                                                                                              | Yes                                                                                                                                                                            | 12                                                                                                                                                                                                                                                            |
| Black       | 3 oz                                                                                                                                 | Yes                                                                                                                                                                            | 12                                                                                                                                                                                                                                                            |
| Clear       | 10.1 oz                                                                                                                              | No                                                                                                                                                                             | 12                                                                                                                                                                                                                                                            |
| Clear       | 7.25 oz                                                                                                                              | No                                                                                                                                                                             | 12                                                                                                                                                                                                                                                            |
| Clear       | 3 oz                                                                                                                                 | No                                                                                                                                                                             | 12                                                                                                                                                                                                                                                            |
| Hi-Temp Red | 10.1 oz                                                                                                                              | Yes                                                                                                                                                                            | 12                                                                                                                                                                                                                                                            |
| Hi-Temp Red | 8.75 oz                                                                                                                              | Yes                                                                                                                                                                            | 12                                                                                                                                                                                                                                                            |
| Hi-Temp Red | 3 oz                                                                                                                                 | Yes                                                                                                                                                                            | 12                                                                                                                                                                                                                                                            |
| White       | 10.1 oz                                                                                                                              | No                                                                                                                                                                             | 12                                                                                                                                                                                                                                                            |
|             | Aluminum<br>Blue<br>Blue<br>Black<br>Black<br>Black<br>Black<br>Clear<br>Clear<br>Clear<br>Hi-Temp Red<br>Hi-Temp Red<br>Hi-Temp Red | Aluminum10.1 ozBlue10.1 ozBlue8.75 ozBlue3 ozBlack10.1 ozBlack10.1 ozBlack7.25 ozBlack3 ozClear10.1 ozClear7.25 ozClear3 ozHi-Temp Red10.1 ozHi-Temp Red8.75 ozHi-Temp Red3 oz | DescriptionNet Wt.Sensor SafeAluminum10.1 ozNoBlue10.1 ozYesBlue8.75 ozYesBlue3 ozYesBlack10.1 ozYesBlack10.1 ozYesBlack3 ozYesBlack7.25 ozYesBlack3 ozYesClear10.1 ozNoClear7.25 ozNoClear3 ozNoHi-Temp Red10.1 ozYesHi-Temp Red8.75 ozYesHi-Temp Red3 ozYes |